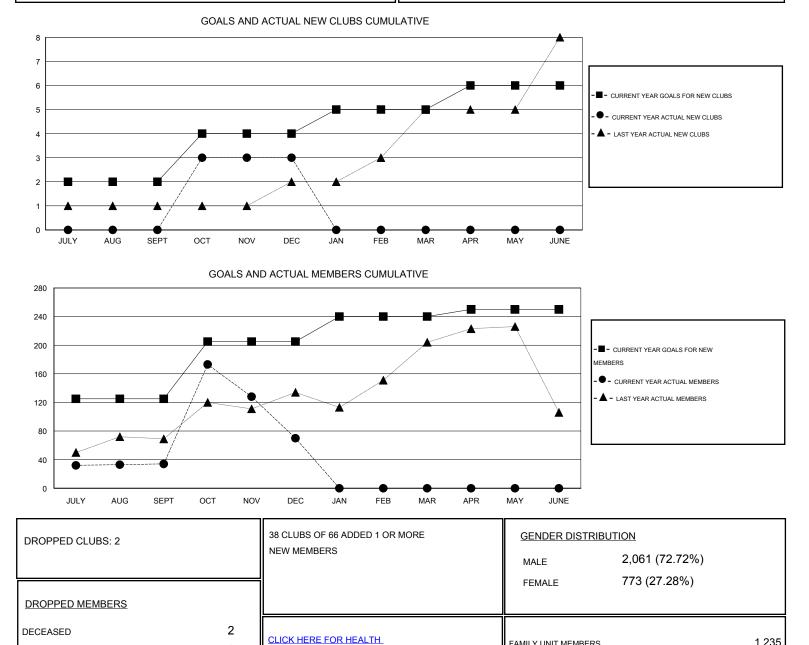

## GMT: NAZMUL HAQUE

| LUCATION INDIA | LOCATION | INDIA |
|----------------|----------|-------|
|----------------|----------|-------|

| Clubs                 |                  |           |                  |                       | Members       |                    |                                     |                    |                  |
|-----------------------|------------------|-----------|------------------|-----------------------|---------------|--------------------|-------------------------------------|--------------------|------------------|
| RESULTS FOR 2014-2015 |                  |           |                  | RESULTS FOR 2014-2015 |               |                    |                                     |                    |                  |
| QUARTER               | NEW CLUB<br>GOAL | NEW CLUBS | DROPPED<br>CLUBS | NET<br>GAIN/LOSS      | QUARTER       | NEW MEMBER<br>GOAL | CHARTER AND<br>NEW MEMBERS<br>ADDED | DROPPED<br>MEMBERS | NET<br>GAIN/LOSS |
| JULY/AUG/SEPT         | 2                | 0         | 0                | 0                     | JULY/AUG/SEPT | 125                | 114                                 | 80                 | 34               |
| OCT/NOV/DEC           | 2                | 3         | 2                | 1                     | OCT/NOV/DEC   | 80                 | 157                                 | 121                | 36               |
| JAN/FEB/MAR           | 1                | 0         | 0                | 0                     | JAN/FEB/MAR   | 35                 | 0                                   | 0                  | 0                |
| APR/MAY/JUNE          | 1                | 0         | 0                | 0                     | APR/MAY/JUNE  | 10                 | 0                                   | 0                  | 0                |